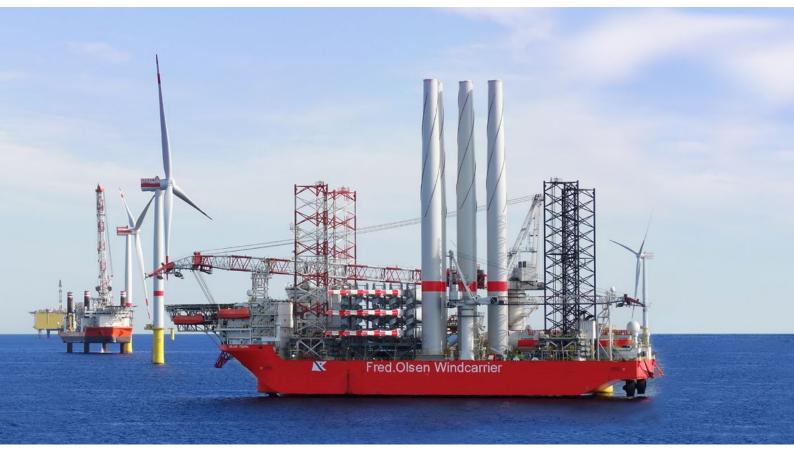

## TRACK RECORD:



## **BLUE TERN**



| Client                                      | Scope of work                                                 | Time period |
|---------------------------------------------|---------------------------------------------------------------|-------------|
| Vestas                                      | Transport and installation of 50 V174-9.5 MW turbines         | 2024        |
| EDF                                         | Transport and installation of 43 SG 8.0MW 167 turbines        | 2023        |
| EDF                                         | Transport and installation of 7 SG 8.0MW 167 turbines         | 2022        |
| RWE                                         | Transport and installation of 18 SG 8.0MW 167 turbines        | 2022        |
| Vestas