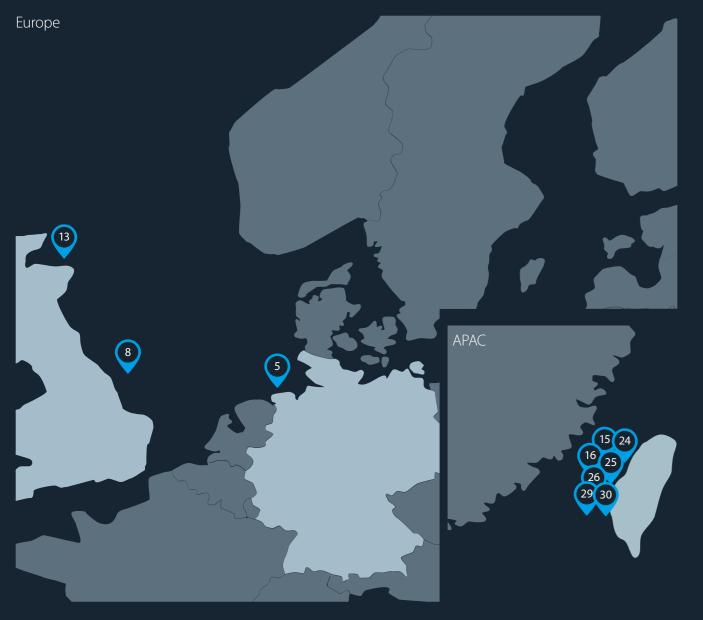

### Bold Tern | Track record | Installation projects

|     |                    |                       |               |               | -    |
|-----|--------------------|-----------------------|---------------|---------------|------|
| No. | Site               | Vessel                | Client        | Turbine model | Year |
| 30  | Zhong Neng         | Bold Tern             | COP/CSBC-DEME | V174 9.5MW    | 2024 |
| 29  | ChangFang Xidao    | Bold Tern             | COP/CSBC-DEME | V174 9.5MW    | 2024 |
| 26  | Greater Changhua   | Bold Tern             | Orsted        | SG 8.0MW 167  | 2023 |
| 25  | Formosa 2          | Bold Tern             | SGRE          | SG 8.0MW 167  | 2023 |
| 24  | ChangFang Xidao    | Bold Tern             | COP/CSBC-DEME | V174 9.5MW    | 2023 |
| 16  | Formosa 2          | Bold Tern             | SGRE          | SG 8.0MW 167  | 2022 |
| 15  | ChangFang Xidao    | Bold Tern             | COP/CSBC-DEME | V174 9.5MW    | 2022 |
| 13  | Moray East         | Bold Tern & Blue Tern | Vestas        | V164-9.5MW    | 2021 |
| 8   | Hornsea 1          | Bold Tern             | SGRE          | SG 7.0MW 154  | 2019 |
| 5   | Borkum Riffgrund 2 | Bold Tern             | MHI Vestas    | V164-8.0MW    | 2018 |