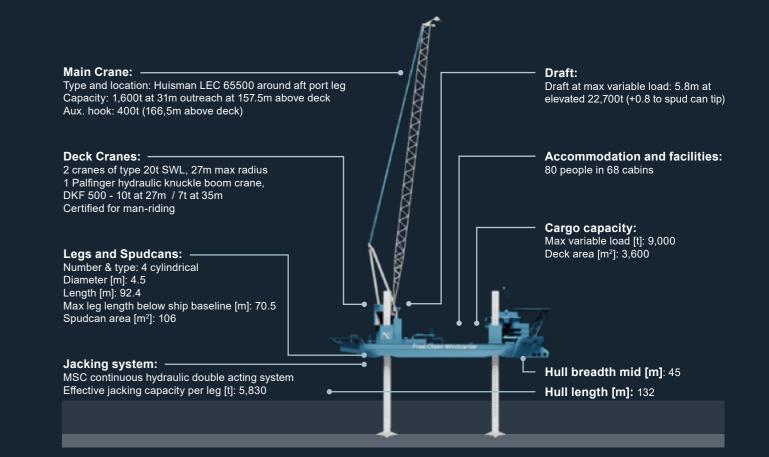

#### Bold Tern | Specs

| Length [m]            | 132                        | Water depth range [m]: | 5.5 to 60                             |
|-----------------------|----------------------------|------------------------|---------------------------------------|
| Hull breadth mid [m]: | 45                         | Crane:                 | Huisman LEC 65500 around aft port leg |
| Propulsion:           | Max speed of 12 knots, DP2 | Typical payload [t]:   | 9,000                                 |

#### Bold Tern - services any turbine on the market

Bold Tern is a self-elevating and self-propelled jack-up offshore wind turbine installation vessel, designed to meet the highest possible standards of operation and safety. She is continuously upgraded to maximise efficiency, guaranteeing you cost-effective installations.

With an 1,600-ton Huisman LEC 65500 around aft port leg crane and 3,600m2 of open deck space, the installation vessel can transport, lift, and install any turbine on the market today. Its DP2-class dynamic positioning system and Voith Schneider propulsion system provide secure and accurate positioning. Up to 80 people in 68 cabins can enjoy high-quality accommodation onboard, while the helideck makes for easy transfers during offshore wind turbine operations.